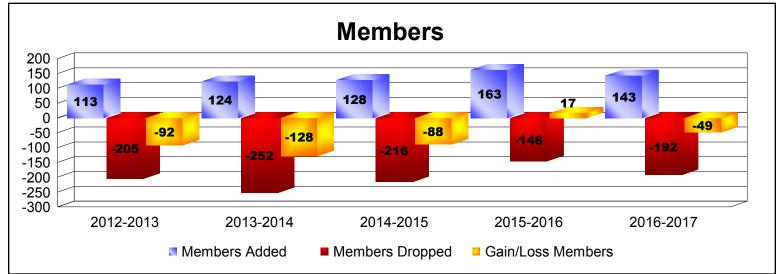

District 108IB3 As of June 2017 Cumulative

| Year      | New<br>Clubs | Dropped<br>Clubs | Gain/<br>Loss<br>Clubs | New<br>Members | Charter<br>Members | Reinstate<br>Members | Transfer<br>Members | Total<br>Member<br>Added | Total<br>Members<br>Dropped | Gain/<br>Loss<br>Members |
|-----------|--------------|------------------|------------------------|----------------|--------------------|----------------------|---------------------|--------------------------|-----------------------------|--------------------------|
| 2012-2013 | 0            | 0                | 0                      | 99             | 1                  | 3                    | 10                  | 113                      | -205                        | -92                      |
| 2013-2014 | 1            | 0                | 1                      | 90             | 23                 | 5                    | 6                   | 124                      | -252                        | -128                     |
| 2014-2015 | 0            | -1               | -1                     | 105            | 0                  | 7                    | 16                  | 128                      | -216                        | -88                      |
| 2015-2016 | 0            | -1               | -1                     | 145            | 0                  | 3                    | 15                  | 163                      | -146                        | 17                       |
| 2016-2017 | 1            | 0                | 1                      | 110            | 27                 | 2                    | 4                   | 143                      | -192                        | -49                      |
| Average   | 0            | 0                | 0                      | 110            | 10                 | 4                    | 10                  | 134                      | -202                        | -68                      |