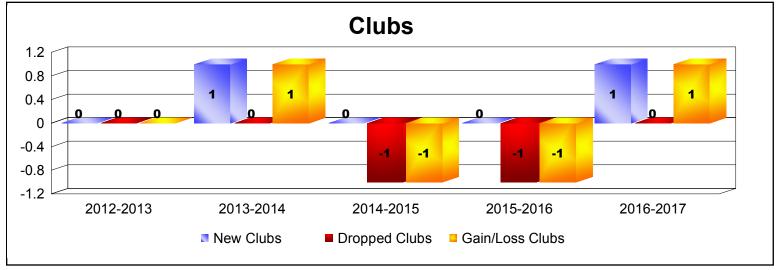

District 108IB3 As of June 2017 Cumulative

| Year      | New<br>Clubs | Dropped<br>Clubs | Gain/<br>Loss<br>Clubs | New<br>Members | Charter<br>Members | Reinstate<br>Members | Transfer<br>Members | Total<br>Member<br>Added | Total<br>Members<br>Dropped | Gain/<br>Loss<br>Members |
|-----------|--------------|------------------|------------------------|----------------|--------------------|----------------------|---------------------|--------------------------|-----------------------------|--------------------------|
| 2012-2013 | 0            | 0                | 0                      | 99             | 1                  | 3                    | 10                  | 113                      | -205                        | -92                      |
| 2013-2014 | 1            | 0                | 1                      | 90             | 23                 | 5                    | 6                   | 124                      | -252                        | -128                     |
| 2014-2015 | 0            | -1               | -1                     | 105            | 0                  | 7                    | 16                  | 128                      | -216                        | -88                      |
| 2015-2016 | 0            | -1               | -1                     | 145            | 0                  | 3                    | 15                  | 163                      | -146                        | 17                       |
| 2016-2017 | 1            | 0                | 1                      | 110            | 27                 | 2                    | 4                   | 143                      | -192                        | -49                      |
| Average   | 0            | 0                | 0                      | 110            | 10                 | 4                    | 10                  | 134                      | -202                        | -68                      |